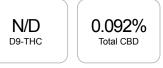

## Sample

| GSL SOP 400        | PREPARED: 07/30/2020 16:33:1 | UPLOADED: | UPLOADED: 07/31/2020 16:51:31 |  |
|--------------------|------------------------------|-----------|-------------------------------|--|
| Cannabinoids       | LOQ                          | weight(%) | mg/g                          |  |
| D9-THC             | 10 PPM                       | N/D       | N/D                           |  |
| THCA               | 10 PPM                       | N/D       | N/D                           |  |
| CBD                | 10 PPM                       | 0.092%    | 0.919                         |  |
| CBDA               | 20 PPM                       | N/D       | N/D                           |  |
| CBDV               | 20 PPM                       | N/D       | N/D                           |  |
| CBC                | 10 PPM                       | N/D       | N/D                           |  |
| CBN                | 10 PPM                       | N/D       | N/D                           |  |
| CBG                | 10 PPM                       | N/D       | N/D                           |  |
| CBGA               | 20 PPM                       | N/D       | N/D                           |  |
| D8-THC             | 10 PPM                       | N/D       | N/D                           |  |
| THCV               | 10 PPM                       | N/D       | N/D                           |  |
| TOTAL D9-THC       |                              | N/D       | N/D                           |  |
| TOTAL CBD*         |                              | 0.092%    | 0.919                         |  |
| TOTAL CANNABINOIDS |                              | 0.092%    | 0.919                         |  |