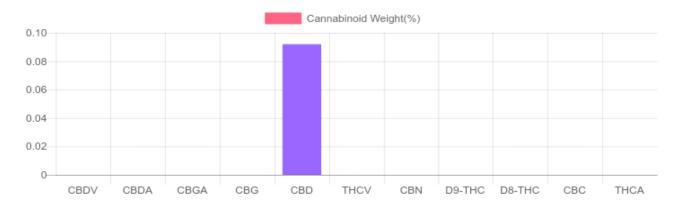

## Sample

| GSL SOP 400        | PREPARED: 07/30/2020 16:33:1 | UPLOADED: | UPLOADED: 07/31/2020 16:51:31 |  |
|--------------------|------------------------------|-----------|-------------------------------|--|
| Cannabinoids       | LOQ                          | weight(%) | mg/g                          |  |
| D9-THC             | 10 PPM                       | N/D       | N/D                           |  |
| THCA               | 10 PPM                       | N/D       | N/D                           |  |
| CBD                | 10 PPM                       | 0.092%    | 0.919                         |  |
| CBDA               | 20 PPM                       | N/D       | N/D                           |  |
| CBDV               | 20 PPM                       | N/D       | N/D                           |  |
| CBC                | 10 PPM                       | N/D       | N/D                           |  |
| CBN                | 10 PPM                       | N/D       | N/D                           |  |
| CBG                | 10 PPM                       | N/D       | N/D                           |  |
| CBGA               | 20 PPM                       | N/D       | N/D                           |  |
| D8-THC             | 10 PPM                       | N/D       | N/D                           |  |
| THCV               | 10 PPM                       | N/D       | N/D                           |  |
| TOTAL D9-THC       |                              | N/D       | N/D                           |  |
| TOTAL CBD*         |                              | 0.092%    | 0.919                         |  |
| TOTAL CANNABINOIDS |                              | 0.092%    | 0.919                         |  |