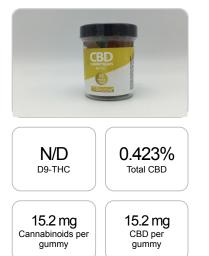

## Sample

GSL SOP 400 PREPARED: 07/30/2020 18:28:03 UPLOADED: 07/31/2020 16:56:00 weight(%) mg/gummy Cannabinoids LOQ mg/g D9-THC 10 PPM N/D N/D N/D THCA 10 PPM N/D N/D N/D CBD 10 PPM 0.423% 4.227 15.2 CBDA 20 PPM N/D N/D N/D CBDV 20 PPM N/D N/D N/D CBC 10 PPM N/D N/D N/D CBN 10 PPM N/D N/D N/D CBG 10 PPM N/D N/D N/D CBGA 20 PPM N/D N/D N/D D8-THC 10 PPM N/D N/D N/D THCV 10 PPM N/D N/D N/D TOTAL D9-THC N/D N/D N/D TOTAL CBD\* 0.423% 4.227 15.2 TOTAL CANNABINOIDS 0.423% 4.227 15.2

1 gummy = 3.59 grams per gummy x Cannabinoid concentration

Reporting Limit 10 ppm \*Total CBD = CBD + CBDA x 0.877

N/D - Not Detected, B/LOQ - Below Limit of Quantification

Dr. Andrew Hall, Ph.D., Chief Scientific Officer