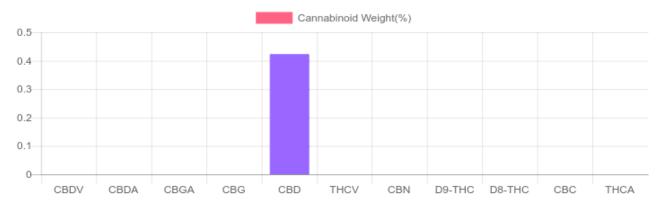

## Sample

GSL SOP 400 PREPARED: 07/30/2020 18:28:03 UPLOADED: 07/31/2020 16:56:00 weight(%) mg/gummy Cannabinoids LOQ mg/g D9-THC 10 PPM N/D N/D N/D THCA 10 PPM N/D N/D N/D CBD 10 PPM 0.423% 4.227 15.2 CBDA 20 PPM N/D N/D N/D CBDV 20 PPM N/D N/D N/D CBC 10 PPM N/D N/D N/D CBN 10 PPM N/D N/D N/D CBG 10 PPM N/D N/D N/D CBGA 20 PPM N/D N/D N/D D8-THC 10 PPM N/D N/D N/D THCV 10 PPM N/D N/D N/D TOTAL D9-THC N/D N/D N/D TOTAL CBD\* 0.423% 4.227 15.2 TOTAL CANNABINOIDS 0.423% 4.227 15.2