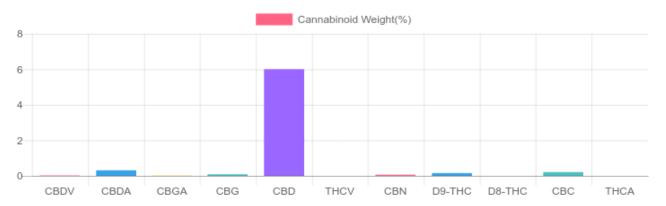

## Sample

0.157% D9-THC 6.280% Total CBD

## Cannabinoids Test

SHIMADZU INTEGRATED UPLC-PDA

GSL SOP 400 PREPARED: 07/24/2020 19:06:20 UPLOADED: 07/27/2020 12:04:14

| Cannabinoids       | LOQ    | weight(%) | mg/g   |
|--------------------|--------|-----------|--------|
| D9-THC             | 10 PPM | 0.157%    | 1.570  |
| THCA               | 10 PPM | N/D       | N/D    |
| CBD                | 10 PPM | 6.006%    | 60.058 |
| CBDA               | 20 PPM | 0.312%    | 3.117  |
| CBDV               | 20 PPM | 0.019%    | 0.189  |
| CBC                | 10 PPM | 0.213%    | 2.129  |
| CBN                | 10 PPM | 0.065%    | 0.648  |
| CBG                | 10 PPM | 0.083%    | 0.830  |
| CBGA               | 20 PPM | 0.013%    | 0.126  |
| D8-THC             | 10 PPM | N/D       | N/D    |
| THCV               | 10 PPM | N/D       | N/D    |
| TOTAL D9-THC       |        | 0.157%    | 0.157% |
| TOTAL CBD*         |        | 6.280%    | 62.792 |
| TOTAL CANNABINOIDS |        | 6.868%    | 68.667 |

Reporting Limit 10 ppm \*Total CBD = CBD + CBDA x 0.877

N/D - Not Detected, B/LOQ - Below Limit of Quantification

Ben Witten, MS, MT., Lab Director

Green Scientific Labs info@greenscientificlabs.com 1-833 TEST CBD