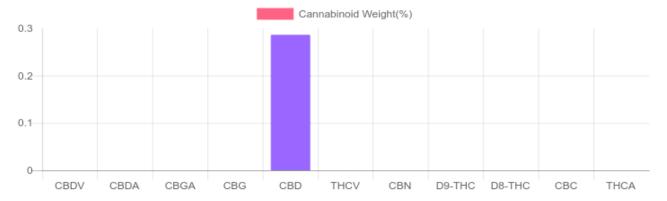

## Sample

N/D D9-THC 0.286% Total CBD

80.9 mg Cannabinoids per unit 80.9 mg CBD per unit

1 unit = 30 ml per unit x density (0.945) x Cannabinoid concentration

## **Cannabinoids Test**

SHIMADZU INTEGRATED UPLC-PDA

| GSL SOP 400        | PREPARED: 07/24/2020 19:06:20 |           | UPLOADED: 07/27/2020 12:04:14 |         |
|--------------------|-------------------------------|-----------|-------------------------------|---------|
| Cannabinoids       | LOQ                           | weight(%) | mg/g                          | mg/unit |
| D9-THC             | 10 PPM                        | N/D       | N/D                           | N/D     |
| THCA               | 10 PPM                        | N/D       | N/D                           | N/D     |
| CBD                | 10 PPM                        | 0.286%    | 2.855                         | 80.9    |
| CBDA               | 20 PPM                        | N/D       | N/D                           | N/D     |
| CBDV               | 20 PPM                        | N/D       | N/D                           | N/D     |
| CBC                | 10 PPM                        | N/D       | N/D                           | N/D     |
| CBN                | 10 PPM                        | N/D       | N/D                           | N/D     |
| CBG                | 10 PPM                        | N/D       | N/D                           | N/D     |
| CBGA               | 20 PPM                        | N/D       | N/D                           | N/D     |
| D8-THC             | 10 PPM                        | N/D       | N/D                           | N/D     |
| THCV               | 10 PPM                        | N/D       | N/D                           | N/D     |
| TOTAL D9-THC       |                               | N/D       | N/D                           | N/D     |
| TOTAL CBD*         |                               | 0.286%    | 2.855                         | 80.9    |
| TOTAL CANNABINOIDS |                               | 0.286%    | 2.855                         | 80.9    |