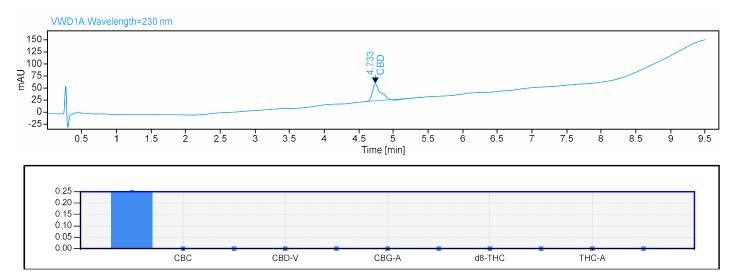

## **Potency Report**

Batch ID: 104093

Data file: 2021-04-14 11-18-22-04-00-09.dx

Sample Description Goldline VPR 6533 3-31221 CBD Sprayed Clear Bears Gummies

~270g/9.5oz FR# 19-89 FW: 271.61g

TY: 250lbs

| Name   | Concentration [mg/g] | % Amount |
|--------|----------------------|----------|
| d9-THC | 0.0000               | 0.00     |
| CBC    | 0.0000               | 0.00     |
| CBD-A  | 0.0000               | 0.00     |
| CBD-V  | 0.0000               | 0.00     |
| CBG    | 0.0000               | 0.00     |
| CBG-A  | 0.0000               | 0.00     |
| CBN    | 0.0000               | 0.00     |
| d8-THC | 0.0000               | 0.00     |
| THC-V  | 0.0000               | 0.00     |
| THC-A  | 0.0000               | 0.00     |
| CBD    | 2.4750               | 0.25     |

| Total THC | Total THC | Total CBD | Total CBD |
|-----------|-----------|-----------|-----------|
| [mg/g]    | [%]       | [mg/g]    | [%]       |
| 0.00      | 0.00      | 2.48      | 0.25      |

<sup>\*</sup> Cannabinoids with on-column values below LOQ will not be calculated into the "Total Cannabinoids" value.