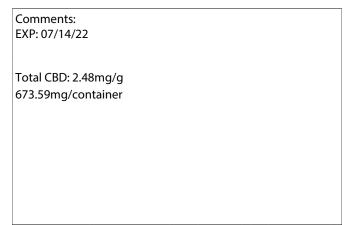

| Total THC | Total THC | Total CBD | Total CBD |
|-----------|-----------|-----------|-----------|
| [mg/g]    | [%]       | [mg/g]    | [%]       |
| 0.00      | 0.00      | 2.48      | 0.25      |

<sup>\*</sup> Cannabinoids with on-column values below LOQ will not be calculated into the "Total Cannabinoids" value.