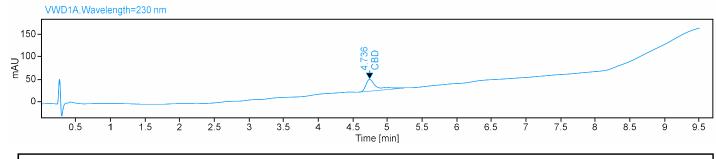

## **Potency Report**

Batch ID: 104144

Data file: 2021-04-16 19-23-04-04-00-47.dx

Sample Description Goldline VPR 6541 4-9221 CBD Sprayed Clear Bears (Albanese)

2000mg/32oz FR# 19-65 FW: 1054g TY:

| Name   | Concentration [mg/g] | % Amount |
|--------|----------------------|----------|
| d9-THC | 0.0000               | 0.00     |
| CBC    | 0.0000               | 0.00     |
| CBD-A  | 0.0000               | 0.00     |
| CBD-V  | 0.0000               | 0.00     |
| CBG    | 0.0000               | 0.00     |
| CBG-A  | 0.0000               | 0.00     |
| CBN    | 0.0000               | 0.00     |
| d8-THC | 0.0000               | 0.00     |
| THC-V  | 0.0000               | 0.00     |
| THC-A  | 0.0000               | 0.00     |
| CBD    | 2.2077               | 0.22     |

| Total THC | Total THC | Total CBD | Total CBD |
|-----------|-----------|-----------|-----------|
| [mg/g]    | [%]       | [mg/g]    | [%]       |
| 0.00      | 0.00      | 2.21      | 0.22      |

Comments: EXP: 07/16/22 Total CBD: 2.21mg/g 2329.34mg/container