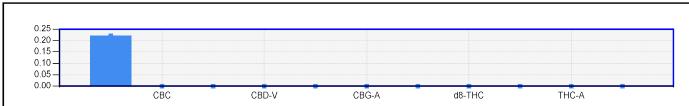

## **Potency Report**

Batch ID: 104144

Data file: 2021-04-16 19-23-04-04-00-47.dx

Sample Description Goldline VPR 6541 4-9221 CBD Sprayed Clear Bears (Albanese)

2000mg/32oz FR# 19-65 FW: 1054g TY:

| Name   | Concentration [mg/g] | % Amount |
|--------|----------------------|----------|
| d9-THC | 0.0000               | 0.00     |
| CBC    | 0.0000               | 0.00     |
| CBD-A  | 0.0000               | 0.00     |
| CBD-V  | 0.0000               | 0.00     |
| CBG    | 0.0000               | 0.00     |
| CBG-A  | 0.0000               | 0.00     |
| CBN    | 0.0000               | 0.00     |
| d8-THC | 0.0000               | 0.00     |
| THC-V  | 0.0000               | 0.00     |
| THC-A  | 0.0000               | 0.00     |
| CBD    | 2.2077               | 0.22     |

| Total THC | Total THC | Total CBD | Total CBD |
|-----------|-----------|-----------|-----------|
| [mg/g]    | [%]       | [mg/g]    | [%]       |
| 0.00      | 0.00      | 2.21      | 0.22      |

Comments: EXP: 07/16/22 Total CBD: 2.21mg/g 2329.34mg/container